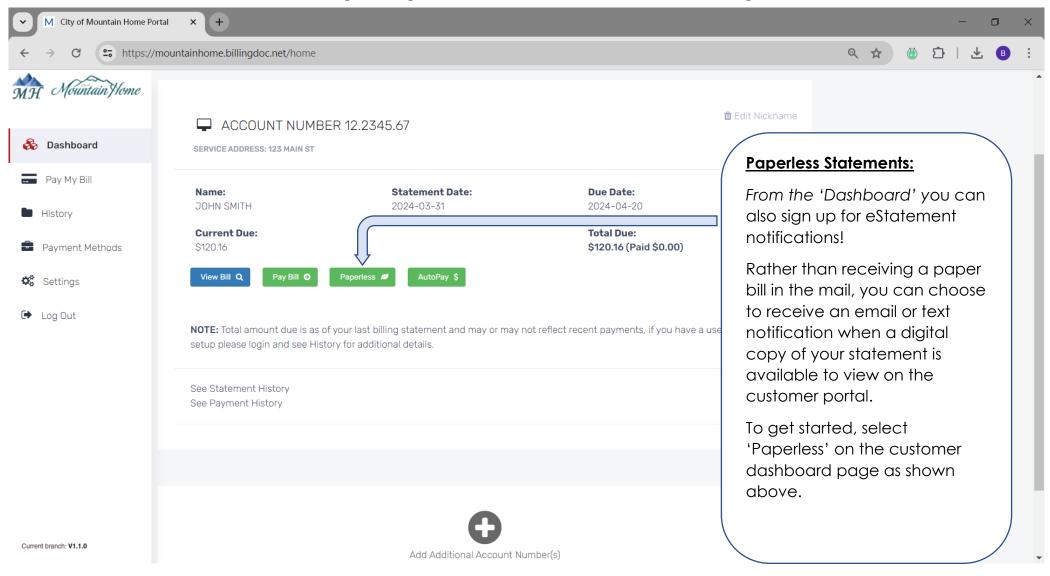

pay                      | Pg. 10 - 12 |
| Set Up Paperless Statements         | Pg. 13 - 15 |
| Statement & Payment History         | Pg. 16 - 18 |
| Update Account Info & Add Phone #   | Pg. 19 - 20 |
| Other Payment Options:              |             |
| Make a One-Time Payment             | Pa 21 – 23  |

#### Getting Started: Set up a New User – Step1



## Getting Started: Set up a New User – Step 2



# Getting Started: Set up a New User – Step 3



# Link Utility Accounts to User Login - Step1



## Link Utility Accounts to User Login - Step 2



#### Add Payment Methods – Step1



## Add Payment Methods – Step 2



## Add Payment Methods – Step 3



#### Set Up Autopay – Step1



#### Set Up Autopay – Step 2



# Set Up Autopay – Step 3



## Set Up Paperless Statements – Step1



# Set Up Paperless Statements – Step 2



# Set Up Paperless Statements – Step 3



## Statement & Payment History – Step1



# Statement & Payment History – Step 2



# Statement & Payment History – Step 3



## Update Account Info & Add Phone # - Step1



# Update Account Info & Add Phone # - Step 2



# Make a One-Time Payment – Step1



# Make a One-Time Payment – Step 2



# Make a One-Time Payment – Step 3