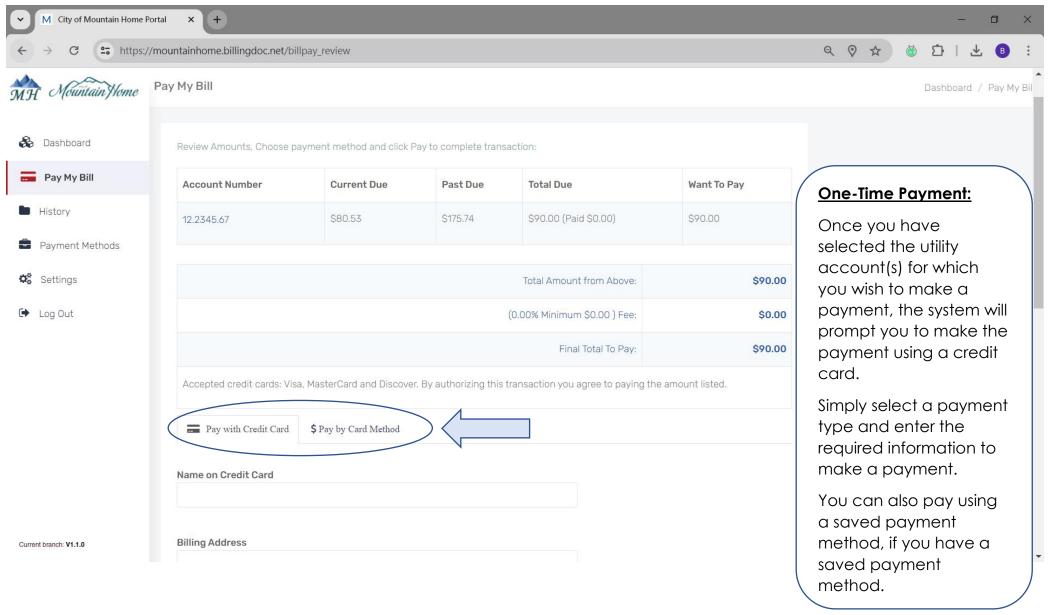

ing Started: Set up a New User – Step 3



# Link Utility Accounts to User Login - Step1



## Link Utility Accounts to User Login - Step 2



#### Add Payment Methods – Step1



## Add Payment Methods – Step 2



## Add Payment Methods – Step 3



#### Set Up Autopay – Step1



#### Set Up Autopay – Step 2



# Set Up Autopay – Step 3



## Set Up Paperless Statements – Step1



# Set Up Paperless Statements – Step 2



# Set Up Paperless Statements – Step 3



## Statement & Payment History – Step1



# Statement & Payment History – Step 2



# Statement & Payment History – Step 3



## Update Account Info & Add Phone # - Step1



# Update Account Info & Add Phone # - Step 2



# Make a One-Time Payment – Step1



# Make a One-Time Payment – Step 2



# Make a One-Time Payment – Step 3