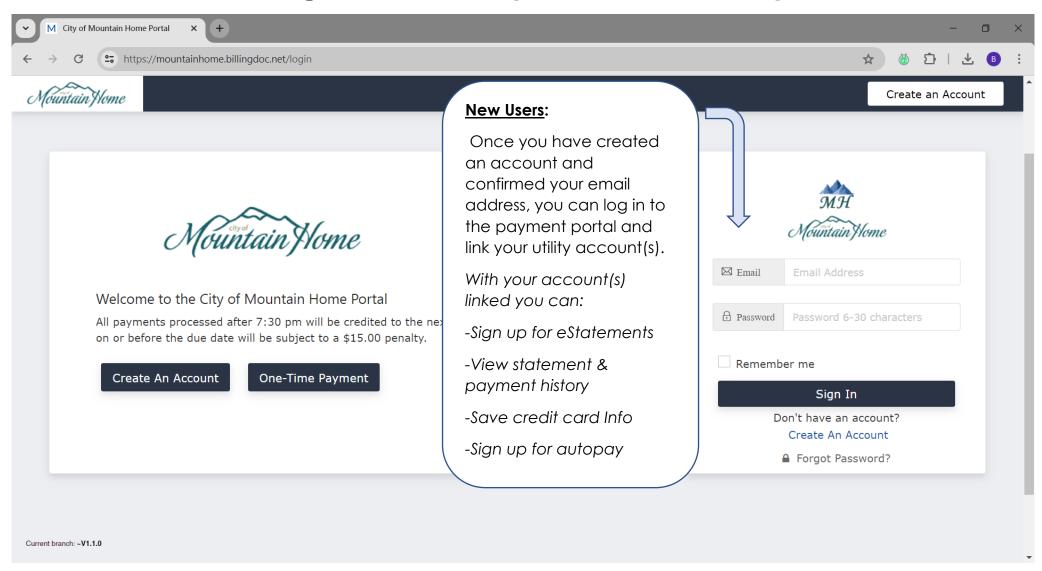

# City of New Customer Portal User Guide

#### **Table of Contents**

| Getting Started: Set up a New User  | Pg. 2 - 4   |
|-------------------------------------|-------------|
| Link Utility Accounts to User Login | Pg. 5 - 6   |
| Add Payment Methods                 | Pg. 7 - 9   |
| Set Up Autopay                      | Pg. 10 - 12 |
| Set Up Paperless Statements         | Pg. 13 - 15 |
| Statement & Payment History         | Pg. 16 - 18 |
| Update Account Info & Add Phone #   | Pg. 19 - 20 |
| Other Payment Options:              |             |
| Make a One-Time Payment             | Pa 21 – 23  |

#### Getting Started: Set up a New User – Step1



## Getting Started: Set up a New User – Step 2



# Getting Started: Set up a New User – Step 3



# Link Utility Accounts to User Login - Step1



## Link Utility Accounts to User Login - Step 2



#### Add Payment Methods – Step1



## Add Payment Methods – Step 2



## Add Payment Methods – Step 3



#### Set Up Autopay – Step1



#### Set Up Autopay – Step 2



# Set Up Autopay – Step 3



## Set Up Paperless Statements – Step1



# Set Up Paperless Statements – Step 2



# Set Up Paperless Statements – Step 3



## Statement & Payment History – Step1



# Statement & Payment History – Step 2



# Statement & Payment History – Step 3



## Update Account Info & Add Phone # - Step1



# Update Account Info & Add Phone # - Step 2



# Make a One-Time Payment – Step1



# Make a One-Time Payment – Step 2



# Make a One-Time Payment – Step 3