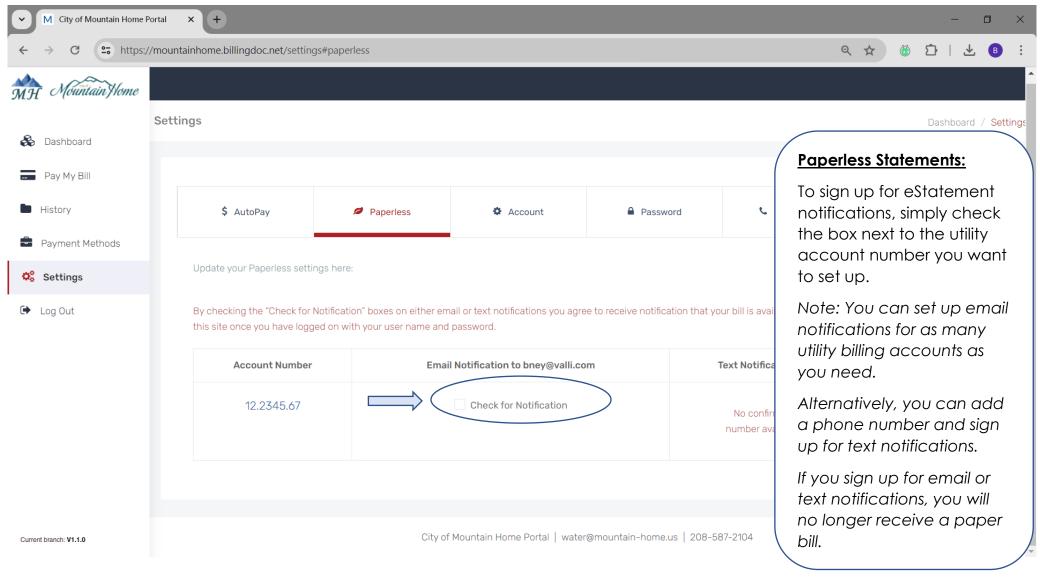

Set Up Paperless Statements         | Pg. 13 - 15 |
| Statement & Payment History         | Pg. 16 - 18 |
| Update Account Info & Add Phone #   | Pg. 19 - 20 |
| Other Payment Options:              |             |
| Make a One-Time Payment             | Pa 21 – 23  |

#### Getting Started: Set up a New User – Step1



## Getting Started: Set up a New User – Step 2



# Getting Started: Set up a New User – Step 3



# Link Utility Accounts to User Login - Step1



## Link Utility Accounts to User Login - Step 2



#### Add Payment Methods – Step1



## Add Payment Methods – Step 2



## Add Payment Methods – Step 3



#### Set Up Autopay – Step1



#### Set Up Autopay – Step 2



# Set Up Autopay – Step 3



## Set Up Paperless Statements – Step1



# Set Up Paperless Statements – Step 2



# Set Up Paperless Statements – Step 3



## Statement & Payment History – Step1



# Statement & Payment History – Step 2



# Statement & Payment History – Step 3



## Update Account Info & Add Phone # - Step1



# Update Account Info & Add Phone # - Step 2



# Make a One-Time Payment – Step1



# Make a One-Time Payment – Step 2



# Make a One-Time Payment – Step 3