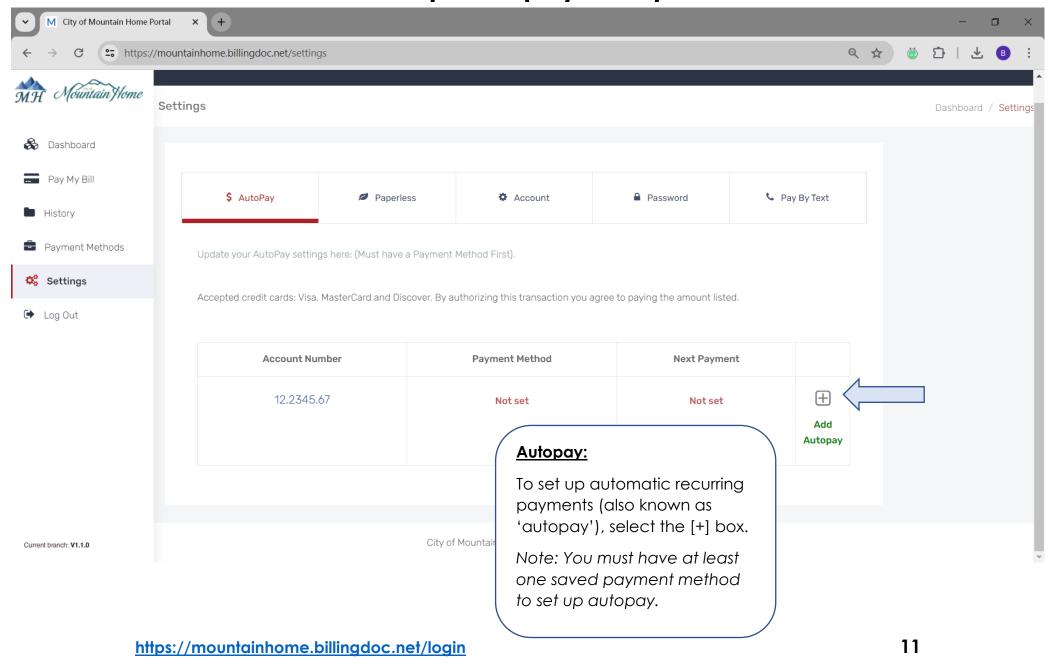

|
| Add Payment Methods                 | Pg. 7 - 9   |
| Set Up Autopay                      | Pg. 10 - 12 |
| Set Up Paperless Statements         | Pg. 13 - 15 |
| Statement & Payment History         | Pg. 16 - 18 |
| Update Account Info & Add Phone #   | Pg. 19 - 20 |
| Other Payment Options:              |             |
| Make a One-Time Payment             | Pa 21 – 23  |

#### Getting Started: Set up a New User – Step1



## Getting Started: Set up a New User – Step 2



# Getting Started: Set up a New User – Step 3



# Link Utility Accounts to User Login - Step1



## Link Utility Accounts to User Login - Step 2



#### Add Payment Methods – Step1



## Add Payment Methods – Step 2



## Add Payment Methods – Step 3



#### Set Up Autopay – Step1



#### Set Up Autopay – Step 2



# Set Up Autopay – Step 3



## Set Up Paperless Statements – Step1



# Set Up Paperless Statements – Step 2



# Set Up Paperless Statements – Step 3



## Statement & Payment History – Step1



# Statement & Payment History – Step 2



# Statement & Payment History – Step 3



## Update Account Info & Add Phone # - Step1



# Update Account Info & Add Phone # - Step 2



# Make a One-Time Payment – Step1



# Make a One-Time Payment – Step 2



# Make a One-Time Payment – Step 3