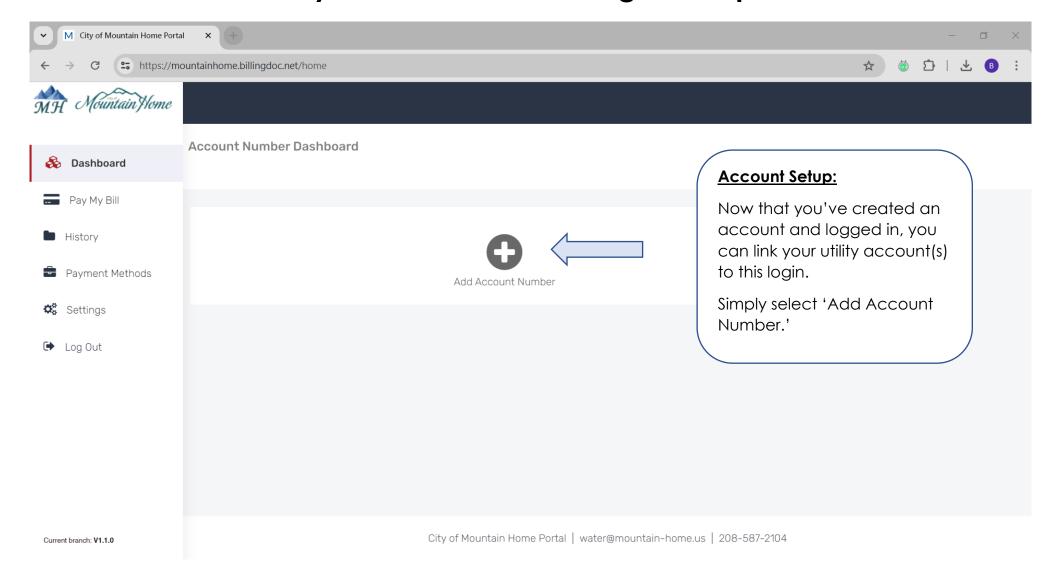

f New Customer Portal User Guide

#### **Table of Contents**

| Getting Started: Set up a New User  | Pg. 2 - 4   |
|-------------------------------------|-------------|
| Link Utility Accounts to User Login | Pg. 5 - 6   |
| Add Payment Methods                 | Pg. 7 - 9   |
| Set Up Autopay                      | Pg. 10 - 12 |
| Set Up Paperless Statements         | Pg. 13 - 15 |
| Statement & Payment History         | Pg. 16 - 18 |
| Update Account Info & Add Phone #   | Pg. 19 - 20 |
| Other Payment Options:              |             |
| Make a One-Time Payment             | Pa 21 – 23  |

#### Getting Started: Set up a New User – Step1



## Getting Started: Set up a New User – Step 2



# Getting Started: Set up a New User – Step 3



# Link Utility Accounts to User Login - Step1



## Link Utility Accounts to User Login - Step 2



#### Add Payment Methods – Step1



## Add Payment Methods – Step 2



## Add Payment Methods – Step 3



#### Set Up Autopay – Step1



#### Set Up Autopay – Step 2



# Set Up Autopay – Step 3



## Set Up Paperless Statements – Step1



# Set Up Paperless Statements – Step 2



# Set Up Paperless Statements – Step 3



## Statement & Payment History – Step1



# Statement & Payment History – Step 2



# Statement & Payment History – Step 3



## Update Account Info & Add Phone # - Step1



# Update Account Info & Add Phone # - Step 2



# Make a One-Time Payment – Step1



# Make a One-Time Payment – Step 2



# Make a One-Time Payment – Step 3