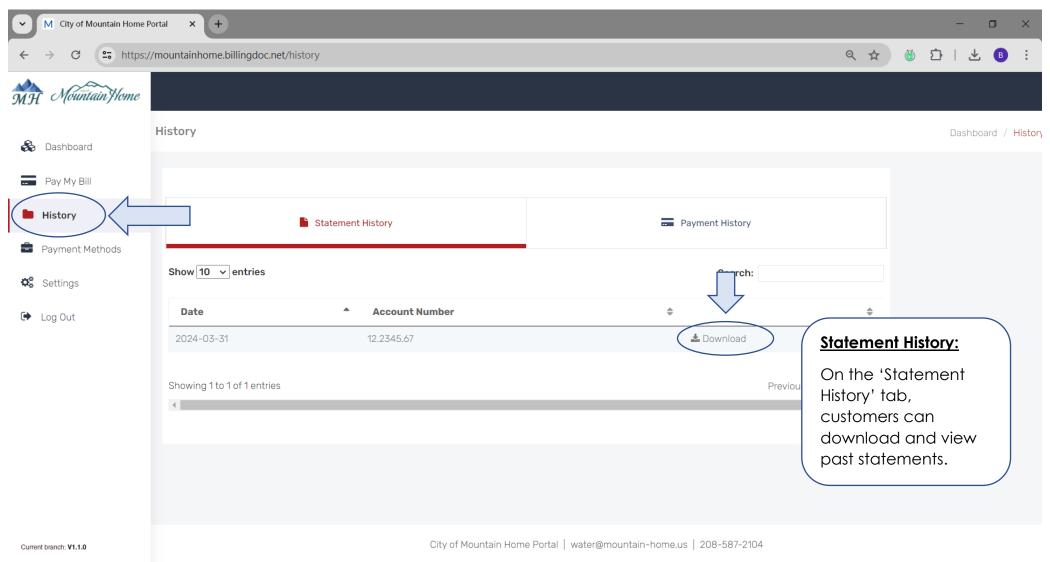

fo & Add Phone #   | Pg. 19 - 20 |
| Other Payment Options:              |             |
| Make a One-Time Payment             | Pa 21 – 23  |

#### Getting Started: Set up a New User – Step1



## Getting Started: Set up a New User – Step 2



# Getting Started: Set up a New User – Step 3



# Link Utility Accounts to User Login - Step1



## Link Utility Accounts to User Login - Step 2



#### Add Payment Methods – Step1



## Add Payment Methods – Step 2



## Add Payment Methods – Step 3



#### Set Up Autopay – Step1



#### Set Up Autopay – Step 2



# Set Up Autopay – Step 3



## Set Up Paperless Statements – Step1



# Set Up Paperless Statements – Step 2



# Set Up Paperless Statements – Step 3



## Statement & Payment History – Step1



# Statement & Payment History – Step 2



# Statement & Payment History – Step 3



## Update Account Info & Add Phone # - Step1



# Update Account Info & Add Phone # - Step 2



# Make a One-Time Payment – Step1



# Make a One-Time Payment – Step 2



# Make a One-Time Payment – Step 3