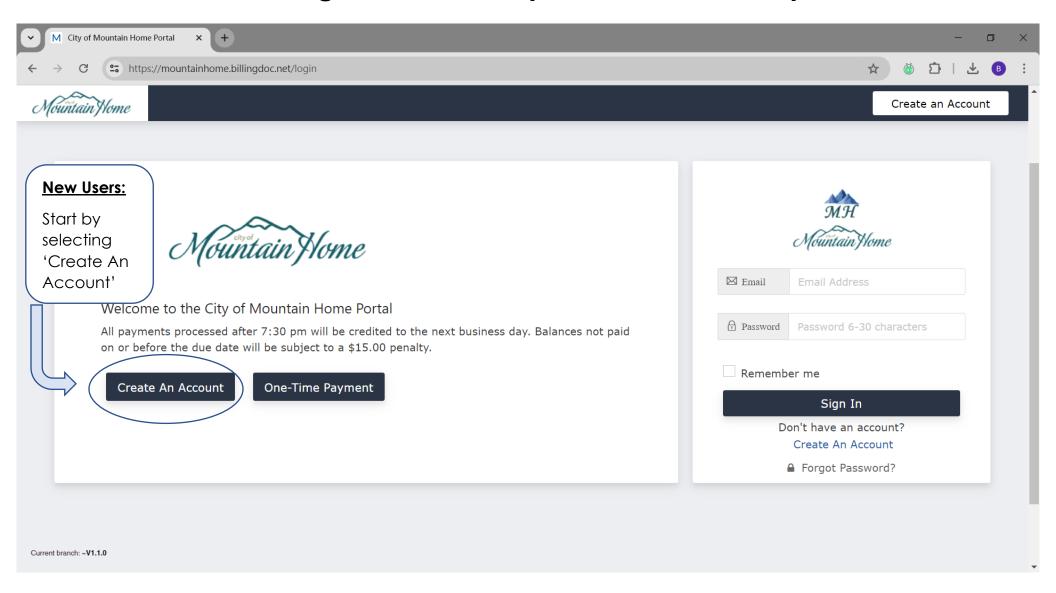

# City of New Customer Portal User Guide

#### **Table of Contents**

| Getting Started: Set up a New User  | Pg. 2 - 4   |
|-------------------------------------|-------------|
| Link Utility Accounts to User Login | Pg. 5 - 6   |
| Add Payment Methods                 | Pg. 7 - 9   |
| Set Up Autopay                      | Pg. 10 - 12 |
| Set Up Paperless Statements         | Pg. 13 - 15 |
| Statement & Payment History         | Pg. 16 - 18 |
| Update Account Info & Add Phone #   | Pg. 19 - 20 |
| Other Payment Options:              |             |
| Make a One-Time Payment             | Pa 21 – 23  |

#### Getting Started: Set up a New User – Step1



## Getting Started: Set up a New User – Step 2



# Getting Started: Set up a New User – Step 3



# Link Utility Accounts to User Login - Step1



## Link Utility Accounts to User Login - Step 2



#### Add Payment Methods – Step1



## Add Payment Methods – Step 2



## Add Payment Methods – Step 3



#### Set Up Autopay – Step1



#### Set Up Autopay – Step 2



# Set Up Autopay – Step 3



## Set Up Paperless Statements – Step1



# Set Up Paperless Statements – Step 2



# Set Up Paperless Statements – Step 3



## Statement & Payment History – Step1



# Statement & Payment History – Step 2



# Statement & Payment History – Step 3



## Update Account Info & Add Phone # - Step1



# Update Account Info & Add Phone # - Step 2



# Make a One-Time Payment – Step1



# Make a One-Tim