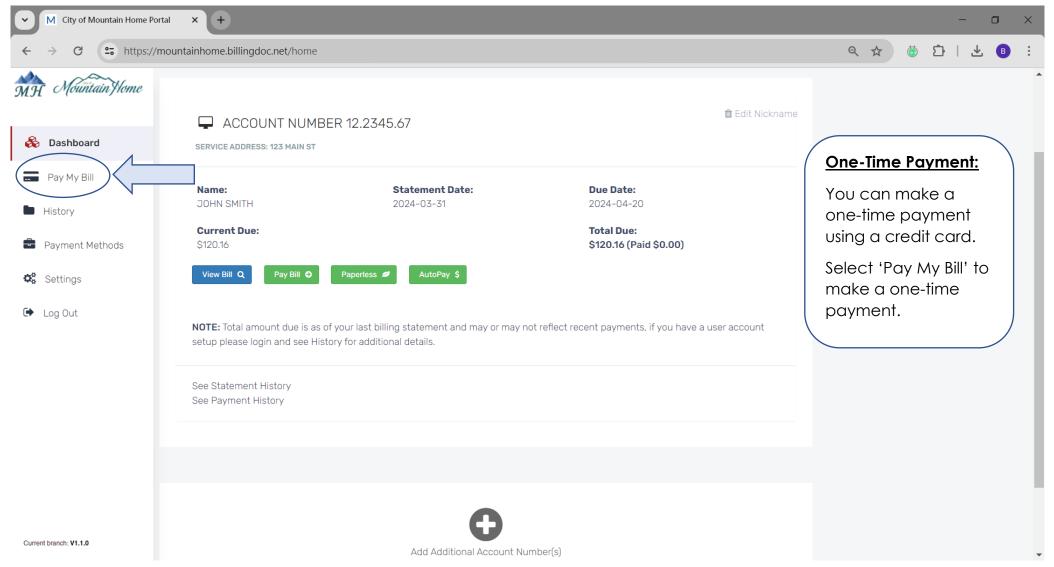

# Make a One-Time Payment – Step1

# Make a One-Time Payment – Step 2

# Make a One-Time Payment – Step 3