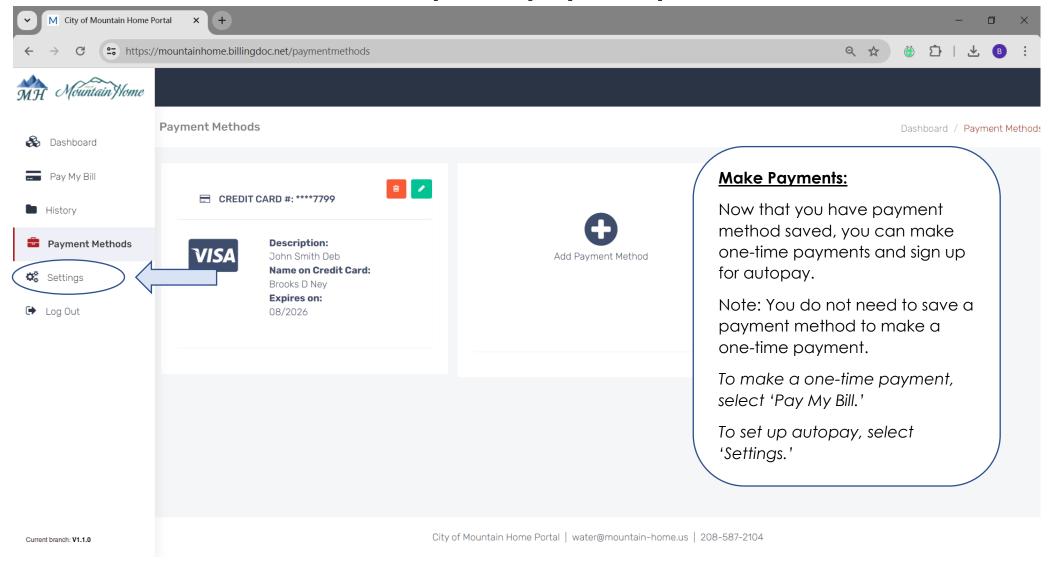

ounts to User Login | Pg. 5 - 6   |
| Add Payment Methods                 | Pg. 7 - 9   |
| Set Up Autopay                      | Pg. 10 - 12 |
| Set Up Paperless Statements         | Pg. 13 - 15 |
| Statement & Payment History         | Pg. 16 - 18 |
| Update Account Info & Add Phone #   | Pg. 19 - 20 |
| Other Payment Options:              |             |
| Make a One-Time Payment             | Pa 21 – 23  |

#### Getting Started: Set up a New User – Step1



## Getting Started: Set up a New User – Step 2



# Getting Started: Set up a New User – Step 3



# Link Utility Accounts to User Login - Step1



## Link Utility Accounts to User Login - Step 2



#### Add Payment Methods – Step1



## Add Payment Methods – Step 2



## Add Payment Methods – Step 3



#### Set Up Autopay – Step1



#### Set Up Autopay – Step 2



# Set Up Autopay – Step 3



## Set Up Paperless Statements – Step1



# Set Up Paperless Statements – Step 2



# Set Up Paperless Statements – Step 3



## Statement & Payment History – Step1



# Statement & Payment History – Step 2



# Statement & Payment History – Step 3



## Update Account Info & Add Phone # - Step1



# Update Account Info & Add Phone # - Step 2



# Make a One-Time Payment – Step1



# Make a One-Time Payment – Step 2



# Make a One-Time Payment – Step 3