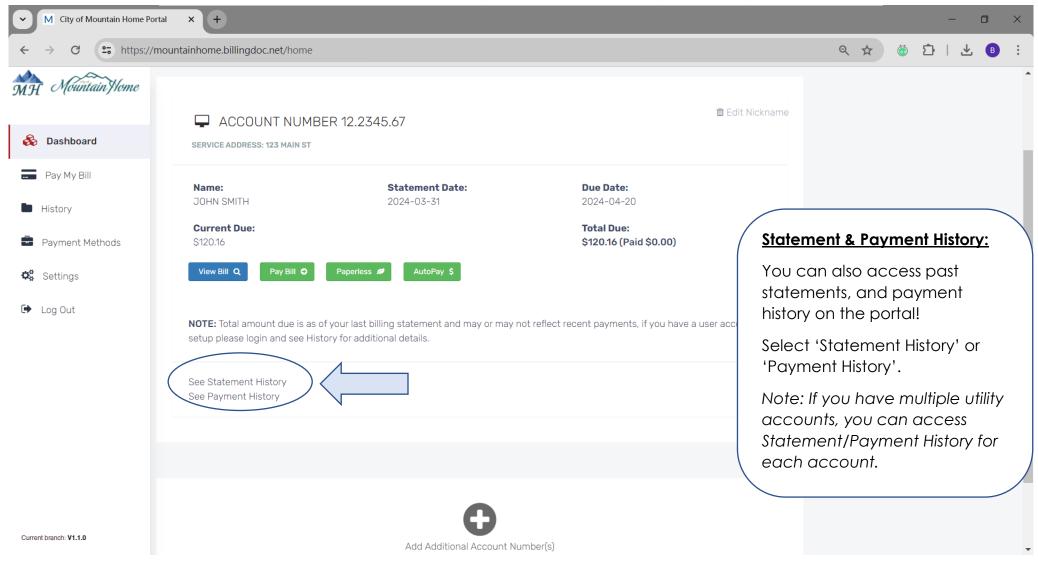

| Pg. 16 - 18 |
| Update Account Info & Add Phone #   | Pg. 19 - 20 |
| Other Payment Options:              |             |
| Make a One-Time Payment             | Pa 21 – 23  |

#### Getting Started: Set up a New User – Step1



## Getting Started: Set up a New User – Step 2



# Getting Started: Set up a New User – Step 3



# Link Utility Accounts to User Login - Step1



## Link Utility Accounts to User Login - Step 2



#### Add Payment Methods – Step1



## Add Payment Methods – Step 2



## Add Payment Methods – Step 3



#### Set Up Autopay – Step1



#### Set Up Autopay – Step 2



# Set Up Autopay – Step 3



## Set Up Paperless Statements – Step1



# Set Up Paperless Statements – Step 2



# Set Up Paperless Statements – Step 3



## Statement & Payment History – Step1



# Statement & Payment History – Step 2



# Statement & Payment History – Step 3



## Update Account Info & Add Phone # - Step1



# Update Account Info & Add Phone # - Step 2



# Make a One-Time Payment – Step1



# Make a One-Time Payment – Step 2



# Make a One-Time Payment – Step 3