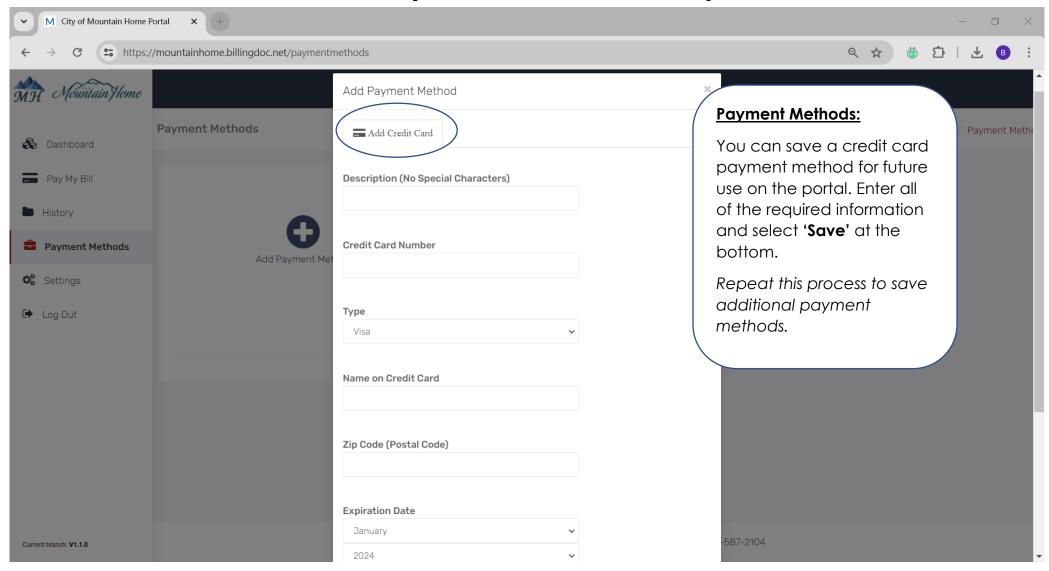

-----------|
| Link Utility Accounts to User Login | Pg. 5 - 6   |
| Add Payment Methods                 | Pg. 7 - 9   |
| Set Up Autopay                      | Pg. 10 - 12 |
| Set Up Paperless Statements         | Pg. 13 - 15 |
| Statement & Payment History         | Pg. 16 - 18 |
| Update Account Info & Add Phone #   | Pg. 19 - 20 |
| Other Payment Options:              |             |
| Make a One-Time Payment             | Pa 21 – 23  |

#### Getting Started: Set up a New User – Step1



## Getting Started: Set up a New User – Step 2



# Getting Started: Set up a New User – Step 3



# Link Utility Accounts to User Login - Step1



## Link Utility Accounts to User Login - Step 2



#### Add Payment Methods – Step1



## Add Payment Methods – Step 2



## Add Payment Methods – Step 3



#### Set Up Autopay – Step1



#### Set Up Autopay – Step 2



# Set Up Autopay – Step 3



## Set Up Paperless Statements – Step1



# Set Up Paperless Statements – Step 2



# Set Up Paperless Statements – Step 3



## Statement & Payment History – Step1



# Statement & Payment History – Step 2



# Statement & Payment History – Step 3



## Update Account Info & Add Phone # - Step1



# Update Account Info & Add Phone # - Step 2



# Make a One-Time Payment – Step1



# Make a One-Time Payment – Step 2



# Make a One-Time Payment – Step 3