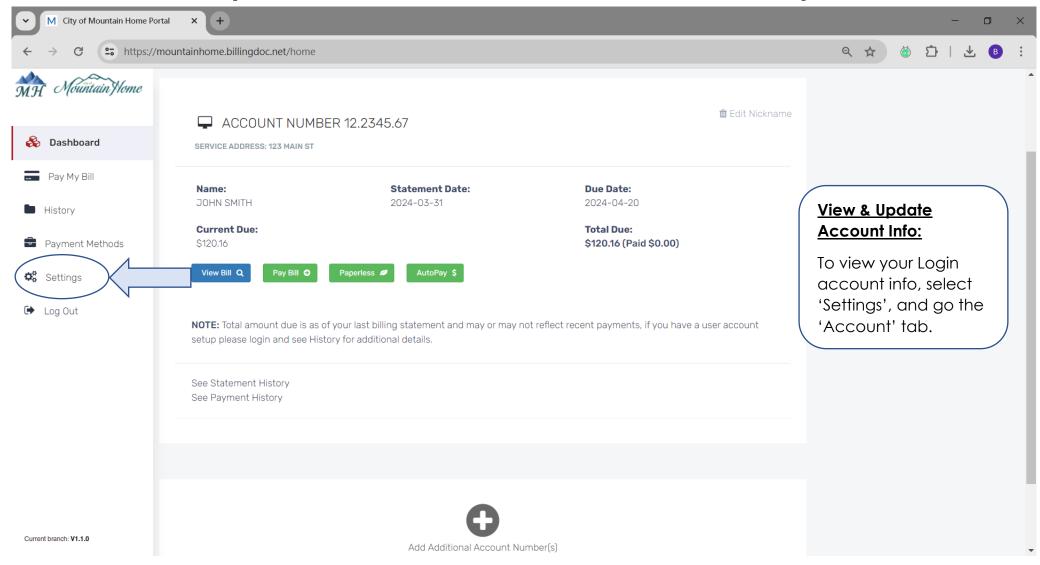

## Update Account Info & Add Phone # - Step1

# Update Account Info & Add Phone # - Step 2