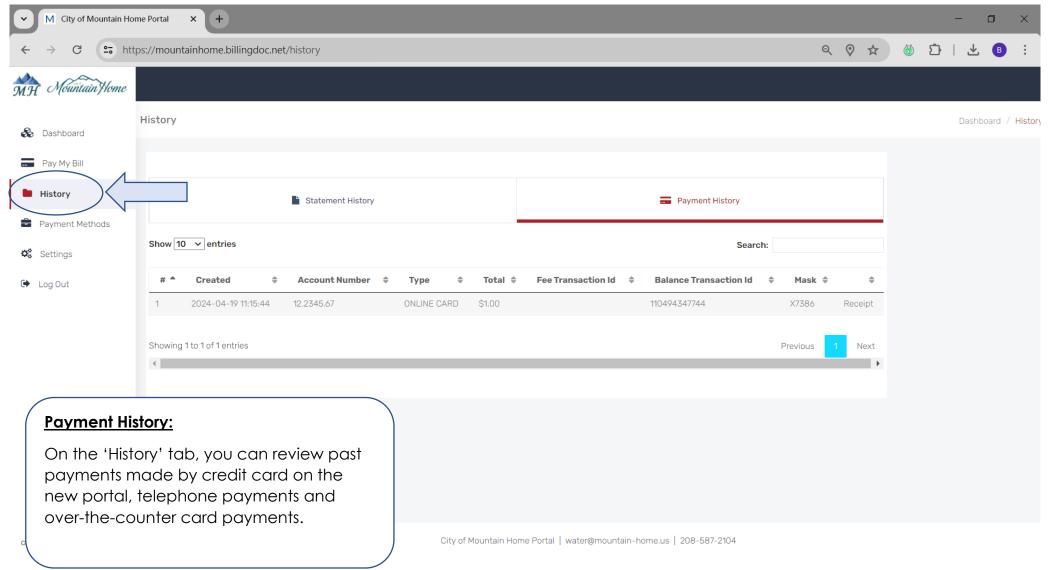

## Statement & Payment History – Step1

# Statement & Payment History – Step 2

# Statement & Payment History – Step 3