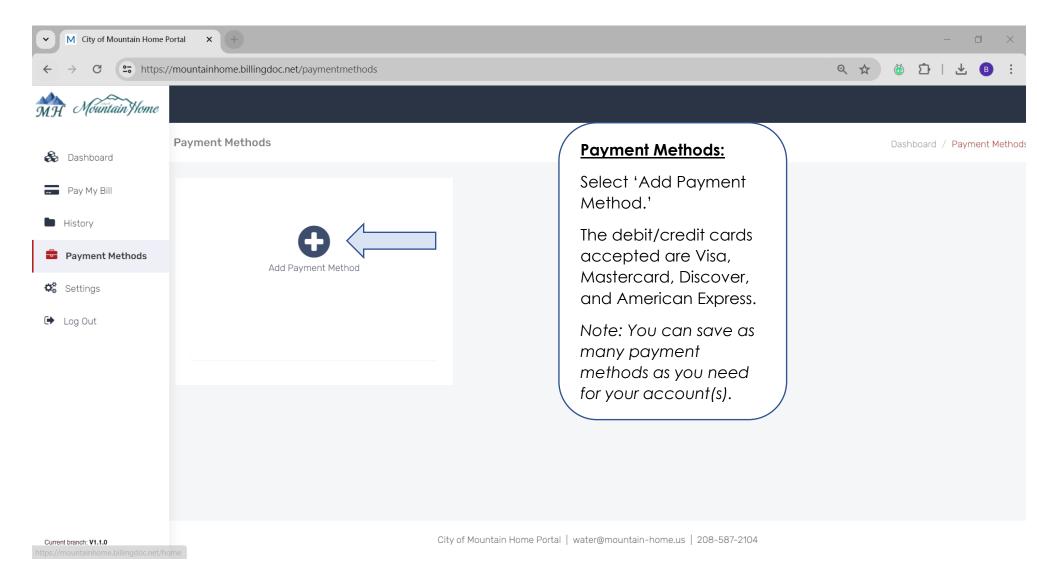

--------------------------------|-------------|
| Link Utility Accounts to User Login | Pg. 5 - 6   |
| Add Payment Methods                 | Pg. 7 - 9   |
| Set Up Autopay                      | Pg. 10 - 12 |
| Set Up Paperless Statements         | Pg. 13 - 15 |
| Statement & Payment History         | Pg. 16 - 18 |
| Update Account Info & Add Phone #   | Pg. 19 - 20 |
| Other Payment Options:              |             |
| Make a One-Time Payment             | Pa 21 – 23  |

#### Getting Started: Set up a New User – Step1



## Getting Started: Set up a New User – Step 2



# Getting Started: Set up a New User – Step 3



# Link Utility Accounts to User Login - Step1



## Link Utility Accounts to User Login - Step 2



#### Add Payment Methods – Step1



## Add Payment Methods – Step 2



## Add Payment Methods – Step 3



#### Set Up Autopay – Step1



#### Set Up Autopay – Step 2



# Set Up Autopay – Step 3



## Set Up Paperless Statements – Step1



# Set Up Paperless Statements – Step 2



# Set Up Paperless Statements – Step 3



## Statement & Payment History – Step1



# Statement & Payment History – Step 2



# Statement & Payment History – Step 3



## Update Account Info & Add Phone # - Step1



# Update Account Info & Add Phone # - Step 2



# Make a One-Time Payment – Step1



# Make a One-Time Payment – Step 2



# Make a One-Time Payment – Step 3