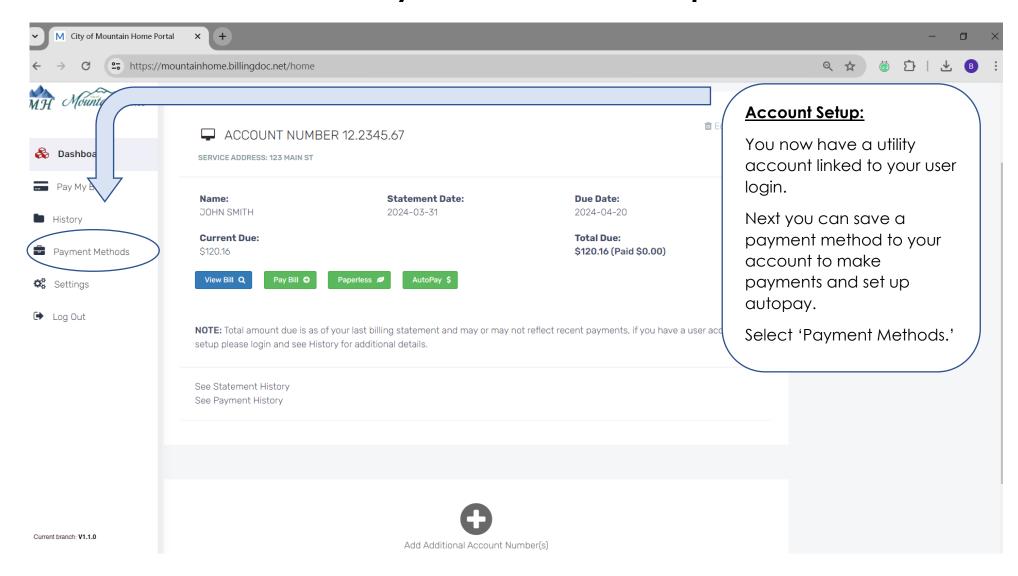

a New User  | Pg. 2 - 4   |
|-------------------------------------|-------------|
| Link Utility Accounts to User Login | Pg. 5 - 6   |
| Add Payment Methods                 | Pg. 7 - 9   |
| Set Up Autopay                      | Pg. 10 - 12 |
| Set Up Paperless Statements         | Pg. 13 - 15 |
| Statement & Payment History         | Pg. 16 - 18 |
| Update Account Info & Add Phone #   | Pg. 19 - 20 |
| Other Payment Options:              |             |
| Make a One-Time Payment             | Pa 21 – 23  |

#### Getting Started: Set up a New User – Step1



## Getting Started: Set up a New User – Step 2



# Getting Started: Set up a New User – Step 3



# Link Utility Accounts to User Login - Step1



## Link Utility Accounts to User Login - Step 2



#### Add Payment Methods – Step1



## Add Payment Methods – Step 2



## Add Payment Methods – Step 3



#### Set Up Autopay – Step1



#### Set Up Autopay – Step 2



# Set Up Autopay – Step 3



## Set Up Paperless Statements – Step1



# Set Up Paperless Statements – Step 2



# Set Up Paperless Statements – Step 3



## Statement & Payment History – Step1



# Statement & Payment History – Step 2



# Statement & Payment History – Step 3



## Update Account Info & Add Phone # - Step1



# Update Account Info & Add Phone # - Step 2



# Make a One-Time Payment – Step1



# Make a One-Time Payment – Step 2



# Make a One-Time Payment – Step 3