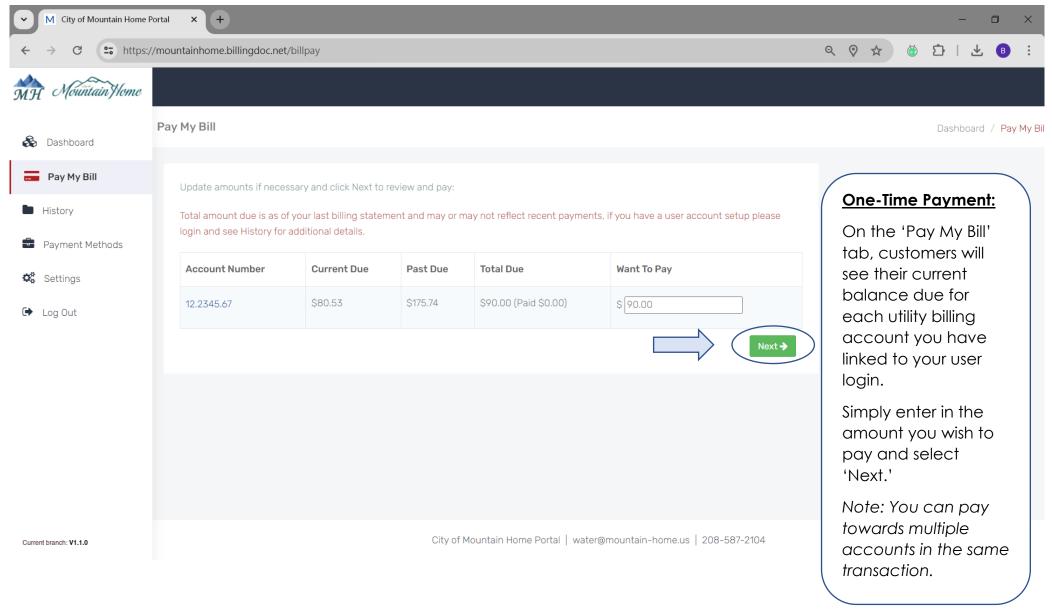

: Set up a New User – Step 2



# Getting Started: Set up a New User – Step 3



# Link Utility Accounts to User Login - Step1



## Link Utility Accounts to User Login - Step 2



#### Add Payment Methods – Step1



## Add Payment Methods – Step 2



## Add Payment Methods – Step 3



#### Set Up Autopay – Step1



#### Set Up Autopay – Step 2



# Set Up Autopay – Step 3



## Set Up Paperless Statements – Step1



# Set Up Paperless Statements – Step 2



# Set Up Paperless Statements – Step 3



## Statement & Payment History – Step1



# Statement & Payment History – Step 2



# Statement & Payment History – Step 3



## Update Account Info & Add Phone # - Step1



# Update Account Info & Add Phone # - Step 2



# Make a One-Time Payment – Step1



# Make a One-Time Payment – Step 2



# Make a One-Time Payment – Step 3