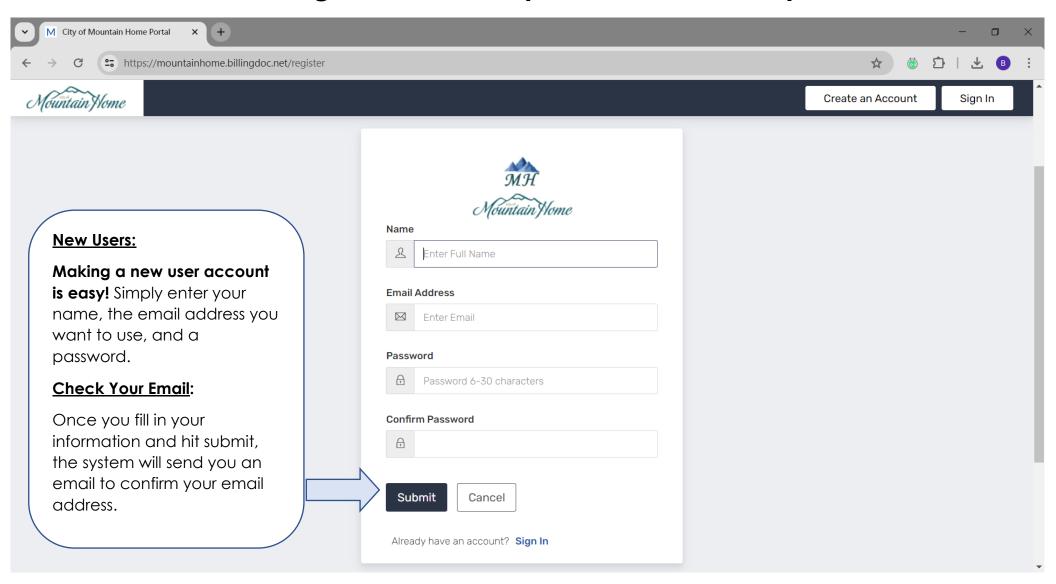

# City of New Customer Portal User Guide

#### **Table of Contents**

| Getting Started: Set up a New User  | Pg. 2 - 4   |
|-------------------------------------|-------------|
| Link Utility Accounts to User Login | Pg. 5 - 6   |
| Add Payment Methods                 | Pg. 7 - 9   |
| Set Up Autopay                      | Pg. 10 - 12 |
| Set Up Paperless Statements         | Pg. 13 - 15 |
| Statement & Payment History         | Pg. 16 - 18 |
| Update Account Info & Add Phone #   | Pg. 19 - 20 |
| Other Payment Options:              |             |
| Make a One-Time Payment             | Pa 21 – 23  |

#### Getting Started: Set up a New User – Step1



## Getting Started: Set up a New User – Step 2



# Getting Started: Set up a New User – Step 3



# Link Utility Accounts to User Login - Step1



## Link Utility Accounts to User Login - Step 2



#### Add Payment Methods – Step1



## Add Payment Methods – Step 2



## Add Payment Methods – Step 3



#### Set Up Autopay – Step1



#### Set Up Autopay – Step 2



# Set Up Autopay – Step 3



## Set Up Paperless Statements – Step1



# Set Up Paperless Statements – Step 2



# Set Up Paperless Statements – Step 3



## Statement & Payment History – Step1



# Statement & Payment History – Step 2



# Statement & Payment History – Step 3



## Update Account Info & Add Phone # - Step1



# Update Account Info & Add Phone # - Step 2



# Make a One-Time Payment – Step1



# Make a One-Time Payment – Step 2



# Make a One-Time Payment –