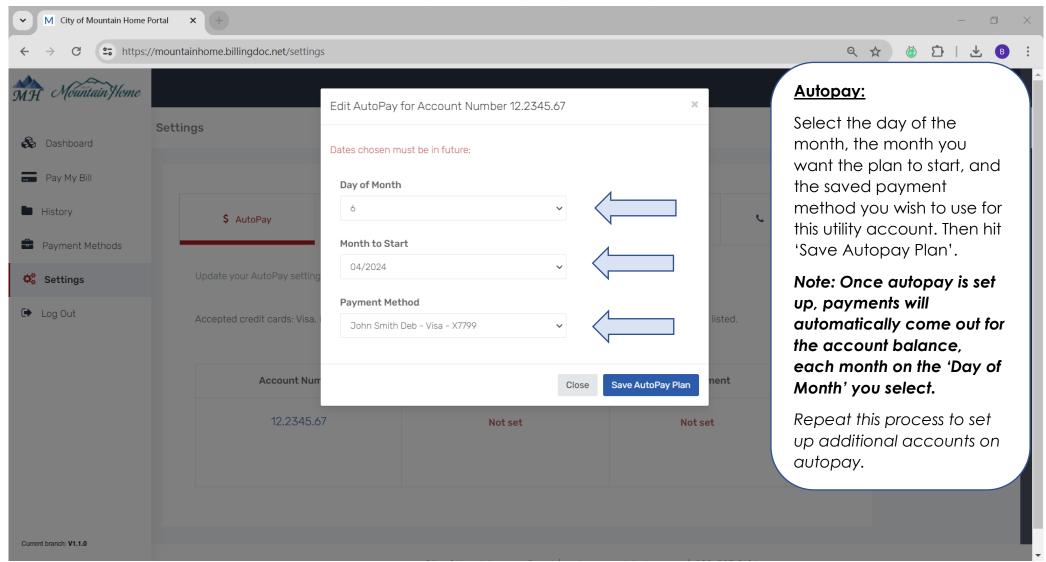

| Pg. 7 - 9   |
| Set Up Autopay                      | Pg. 10 - 12 |
| Set Up Paperless Statements         | Pg. 13 - 15 |
| Statement & Payment History         | Pg. 16 - 18 |
| Update Account Info & Add Phone #   | Pg. 19 - 20 |
| Other Payment Options:              |             |
| Make a One-Time Payment             | Pa 21 – 23  |

#### Getting Started: Set up a New User – Step1



## Getting Started: Set up a New User – Step 2



# Getting Started: Set up a New User – Step 3



# Link Utility Accounts to User Login - Step1



## Link Utility Accounts to User Login - Step 2



#### Add Payment Methods – Step1



## Add Payment Methods – Step 2



## Add Payment Methods – Step 3



#### Set Up Autopay – Step1



#### Set Up Autopay – Step 2



# Set Up Autopay – Step 3



## Set Up Paperless Statements – Step1



# Set Up Paperless Statements – Step 2



# Set Up Paperless Statements – Step 3



## Statement & Payment History – Step1



# Statement & Payment History – Step 2



# Statement & Payment History – Step 3



## Update Account Info & Add Phone # - Step1



# Update Account Info & Add Phone # - Step 2



# Make a One-Time Payment – Step1



# Make a One-Time Payment – Step 2



# Make a One-Time Payment – Step 3