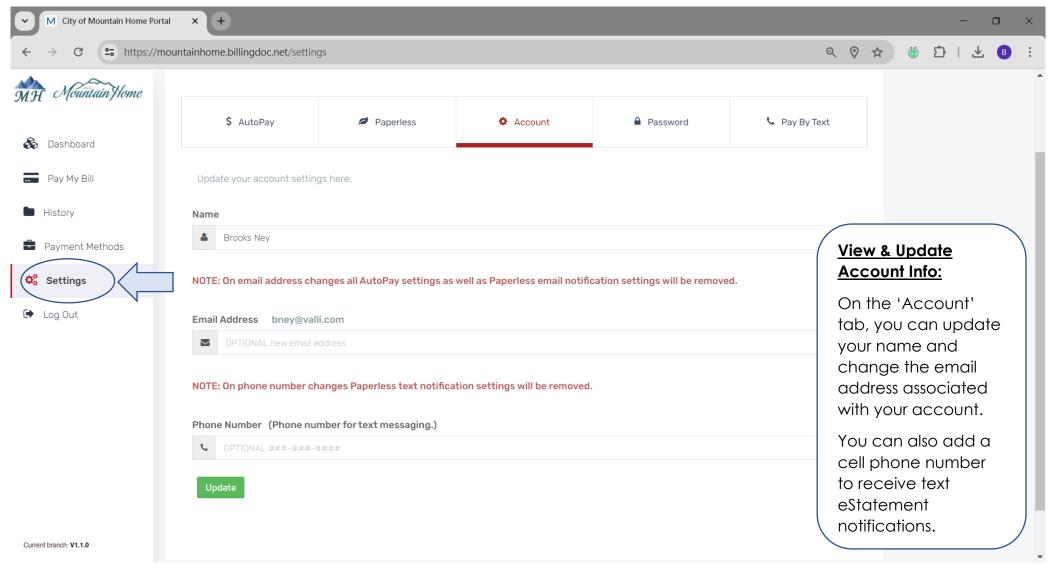

## Update Account Info & Add Phone # - Step1

# Update Account Info & Add Phone # - Step 2