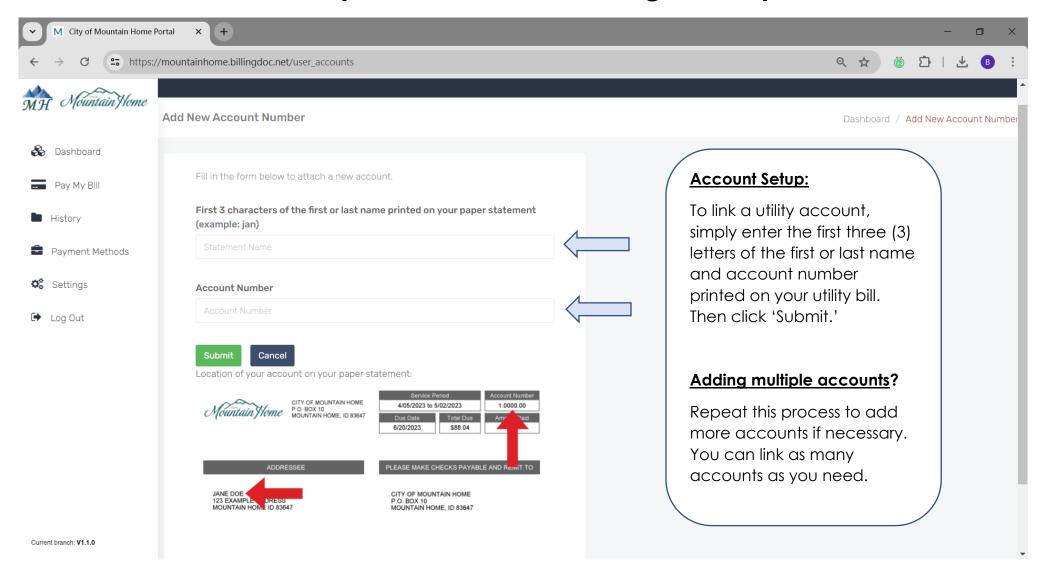

ontents**

| Getting Started: Set up a New User  | Pg. 2 - 4   |
|-------------------------------------|-------------|
| Link Utility Accounts to User Login | Pg. 5 - 6   |
| Add Payment Methods                 | Pg. 7 - 9   |
| Set Up Autopay                      | Pg. 10 - 12 |
| Set Up Paperless Statements         | Pg. 13 - 15 |
| Statement & Payment History         | Pg. 16 - 18 |
| Update Account Info & Add Phone #   | Pg. 19 - 20 |
| Other Payment Options:              |             |
| Make a One-Time Payment             | Pa 21 – 23  |

#### Getting Started: Set up a New User – Step1



## Getting Started: Set up a New User – Step 2



# Getting Started: Set up a New User – Step 3



# Link Utility Accounts to User Login - Step1



## Link Utility Accounts to User Login - Step 2



#### Add Payment Methods – Step1



## Add Payment Methods – Step 2



## Add Payment Methods – Step 3



#### Set Up Autopay – Step1



#### Set Up Autopay – Step 2



# Set Up Autopay – Step 3



## Set Up Paperless Statements – Step1



# Set Up Paperless Statements – Step 2



# Set Up Paperless Statements – Step 3



## Statement & Payment History – Step1



# Statement & Payment History – Step 2



# Statement & Payment History – Step 3



## Update Account Info & Add Phone # - Step1



# Update Account Info & Add Phone # - Step 2



# Make a One-Time Payment – Step1



# Make a One-Time Payment – Step 2



# Make a One-Time Payment – Step 3