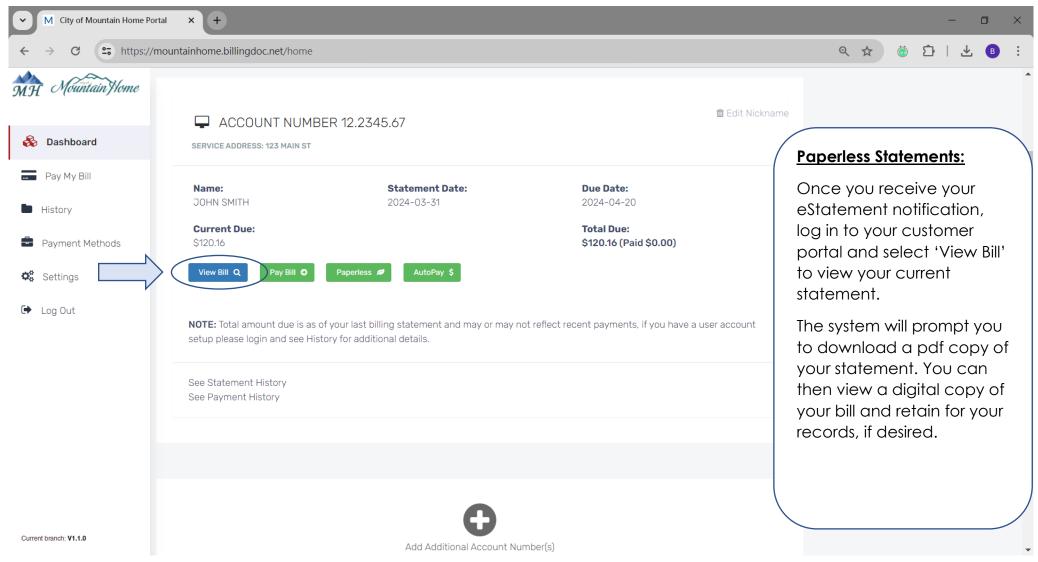

13 - 15 |
| Statement & Payment History         | Pg. 16 - 18 |
| Update Account Info & Add Phone #   | Pg. 19 - 20 |
| Other Payment Options:              |             |
| Make a One-Time Payment             | Pa 21 – 23  |

#### Getting Started: Set up a New User – Step1



## Getting Started: Set up a New User – Step 2



# Getting Started: Set up a New User – Step 3



# Link Utility Accounts to User Login - Step1



## Link Utility Accounts to User Login - Step 2



#### Add Payment Methods – Step1



## Add Payment Methods – Step 2



## Add Payment Methods – Step 3



#### Set Up Autopay – Step1



#### Set Up Autopay – Step 2



# Set Up Autopay – Step 3



## Set Up Paperless Statements – Step1



# Set Up Paperless Statements – Step 2



# Set Up Paperless Statements – Step 3



## Statement & Payment History – Step1



# Statement & Payment History – Step 2



# Statement & Payment History – Step 3



## Update Account Info & Add Phone # - Step1



# Update Account Info & Add Phone # - Step 2



# Make a One-Time Payment – Step1



# Make a One-Time Payment – Step 2



# Make a One-Time Payment – Step 3